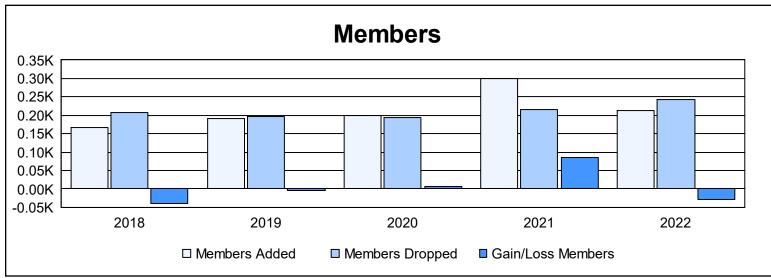

District 201V3 As of June 2022 Cumulative

| Year      | New<br>Clubs | Dropped<br>Clubs | Gain/<br>Loss<br>Clubs | New<br>Members | Charter<br>Members | Reinstate<br>Members | Transfer<br>Members | Total<br>Member<br>Added | Total<br>Members<br>Dropped | Gain/<br>Loss<br>Members |
|-----------|--------------|------------------|------------------------|----------------|--------------------|----------------------|---------------------|--------------------------|-----------------------------|--------------------------|
| 2017-2018 | 0            | 0                | 0                      | 135            | 0                  | 13                   | 20                  | 168                      | 207                         | -39                      |
| 2018-2019 | 1            | 1                | 0                      | 141            | 21                 | 5                    | 24                  | 191                      | 196                         | -5                       |
| 2019-2020 | 2            | 1                | 1                      | 124            | 46                 | 16                   | 14                  | 200                      | 193                         | 7                        |
| 2020-2021 | 5            | 1                | 4                      | 179            | 116                | 2                    | 4                   | 301                      | 216                         | 85                       |
| 2021-2022 | 1            | 2                | -1                     | 143            | 46                 | 4                    | 20                  | 213                      | 243                         | -30                      |
| Average   | 2            | 1                | 1                      | 144            | 46                 | 8                    | 16                  | 215                      | 211                         | 4                        |