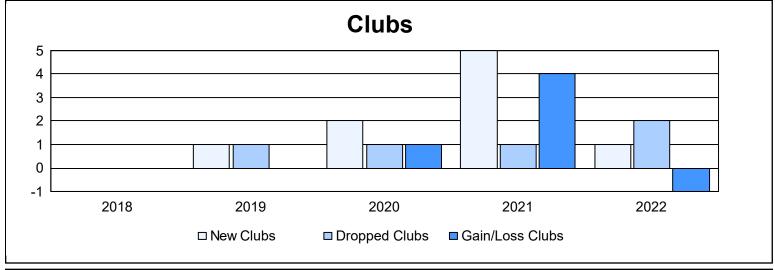

District 201V3 As of June 2022 Cumulative

| Year      | New<br>Clubs | Dropped<br>Clubs | Gain/<br>Loss<br>Clubs | New<br>Members | Charter<br>Members | Reinstate<br>Members | Transfer<br>Members | Total<br>Member<br>Added | Total<br>Members<br>Dropped | Gain/<br>Loss<br>Members |
|-----------|--------------|------------------|------------------------|----------------|--------------------|----------------------|---------------------|--------------------------|-----------------------------|--------------------------|
| 2017-2018 | 0            | 0                | 0                      | 135            | 0                  | 13                   | 20                  | 168                      | 207                         | -39                      |
| 2018-2019 | 1            | 1                | 0                      | 141            | 21                 | 5                    | 24                  | 191                      | 196                         | -5                       |
| 2019-2020 | 2            | 1                | 1                      | 124            | 46                 | 16                   | 14                  | 200                      | 193                         | 7                        |
| 2020-2021 | 5            | 1                | 4                      | 179            | 116                | 2                    | 4                   | 301                      | 216                         | 85                       |
| 2021-2022 | 1            | 2                | -1                     | 143            | 46                 | 4                    | 20                  | 213                      | 243                         | -30                      |
| Average   | 2            | 1                | 1                      | 144            | 46                 | 8                    | 16                  | 215                      | 211                         | 4                        |